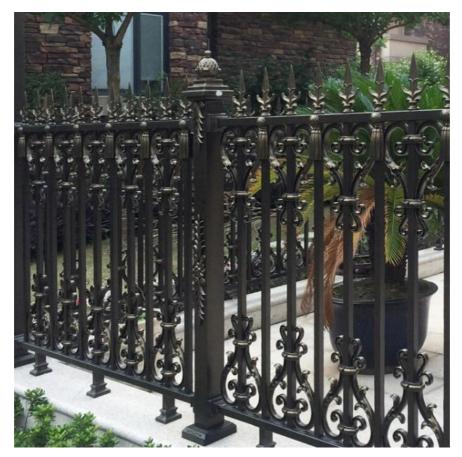

#### **Product Description:**

Looking for a decorative metal fence panel to add a touch of elegance to your garden or outdoor space? Our steel fence product is the perfect solution. Made from high-quality aluminum, this fence is not only durable and long-lasting but also lightweight, making it easy to install and maintain.

Featuring a powder-coated surface, this fence is resistant to rust and corrosion, ensuring it will look great for years to come. Plus, with an easy assembly process, you can have your new fence up and ready to go in no time.

Our steel fence product is designed with a straight, modern look that will complement any outdoor aesthetic. Whether you're going for a contemporary vibe or prefer a more traditional look, this fence is versatile enough to fit any style.