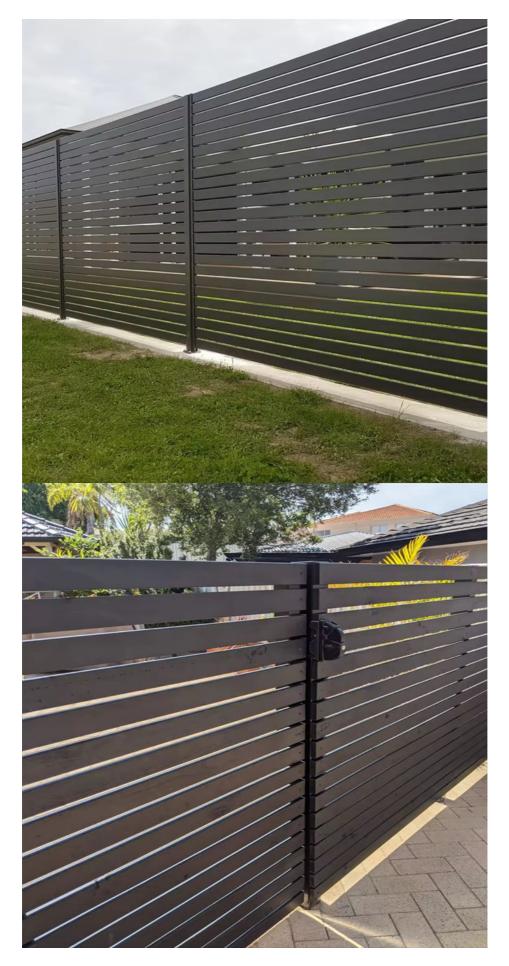

# Durability Weather Resistant Steel Fence With Aluminum And Powder Coated Finish

#### **Product Description:**

Looking for a decorative metal fence panel to add a touch of elegance to your garden or outdoor space? Our steel fence product is the perfect solution. Made from high-quality aluminum, this fence is not only durable and long-lasting but also lightweight, making it easy to install and maintain.

Featuring a powder-coated surface, this fence is resistant to rust and corrosion, ensuring it will look great for years to come. Plus, with an easy assembly process, you can have your new fence up and ready to go in no time.

Our steel fence product is designed with a straight, modern look that will complement any outdoor aesthetic. Whether you're going for a contemporary vibe or prefer a more traditional look, this fence is versatile enough to fit any style.