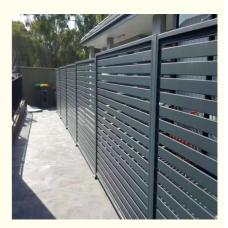

# Durability Weather Resistant Steel Fence With Aluminum And Powder Coated Finish

#### **Product Description:**

Looking for a decorative metal fence panel to add a touch of elegance to your garden or outdoor space? Our steel fence product is the perfect solution. Made from high-quality aluminum, this fence is not only durable and long-lasting but also lightweight, making it easy to install and maintain.

Featuring a powder-coated surface, this fence is resistant to rust and corrosion, ensuring it will look great for years to come. Plus, with an easy assembly process, you can have your new fence up and ready to go in no time.

Our steel fence product is designed with a straight, modern look that will complement any outdoor aesthetic. Whether you're going for a contemporary vibe or prefer a more traditional look, this fence is versatile enough to fit any style.