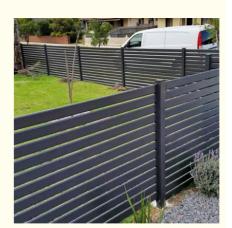

# Durability Weather Resistant Steel Fence With Aluminum And Powder Coated Finish

#### **Product Description:**

Looking for a decorative metal fence panel to add a touch of elegance to your garden or outdoor space? Our steel fence product is the perfect solution. Made from high-quality aluminum, this fence is not only durable and long-lasting but also lightweight, making it easy to install and maintain.

Featuring a powder-coated surface, this fence is resistant to rust and corrosion, ensuring it will look great for years to come. Plus, with an easy assembly process, you can have your new fence up and ready to go in no time.

Our steel fence product is designed with a straight, modern look that will complement any outdoor aesthetic. Whether you're going for a contemporary vibe or prefer a more traditional look, this fence is versatile enough to fit any style.