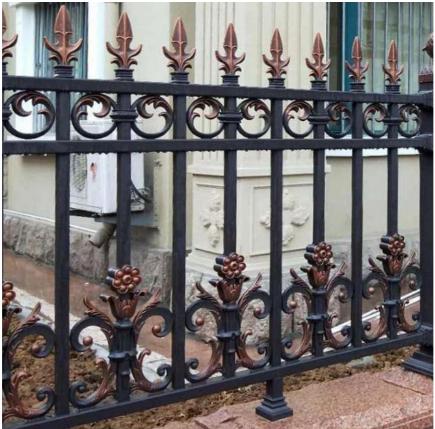

#### **Product Description:**

Looking for a decorative metal fence panel to add a touch of elegance to your garden or outdoor space? Our steel fence product is the perfect solution. Made from high-quality aluminum, this fence is not only durable and long-lasting but also lightweight, making it easy to install and maintain.

Featuring a powder-coated surface, this fence is resistant to rust and corrosion, ensuring it will look great for years to come. Plus, with an easy assembly process, you can have your new fence up and ready to go in no time.

Our steel fence product is designed with a straight, modern look that will complement any outdoor aesthetic. Whether you're going for a contemporary vibe or prefer a more traditional look, this fence is versatile enough to fit any style.