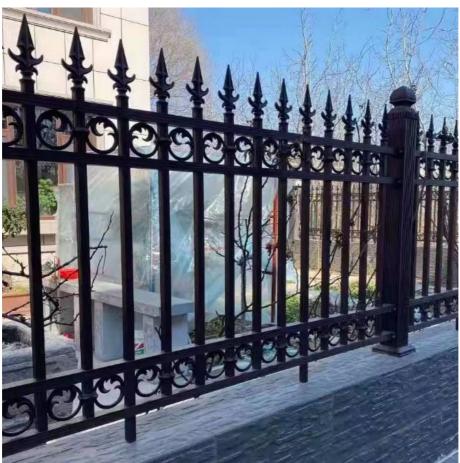

#### **Product Description:**

Looking for a decorative metal fence panel to add a touch of elegance to your garden or outdoor space? Our steel fence product is the perfect solution. Made from high-quality aluminum, this fence is not only durable and long-lasting but also lightweight, making it easy to install and maintain.

Featuring a powder-coated surface, this fence is resistant to rust and corrosion, ensuring it will look great for years to come. Plus, with an easy assembly process, you can have your new fence up and ready to go in no time.

Our steel fence product is designed with a straight, modern look that will complement any outdoor aesthetic. Whether you're going for a contemporary vibe or prefer a more traditional look, this fence is versatile enough to fit any style.