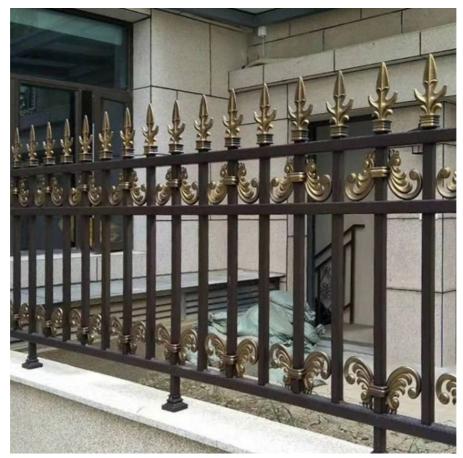

#### **Product Description:**

Looking for a decorative metal fence panel to add a touch of elegance to your garden or outdoor space? Our steel fence product is the perfect solution. Made from high-quality aluminum, this fence is not only durable and long-lasting but also lightweight, making it easy to install and maintain.

Featuring a powder-coated surface, this fence is resistant to rust and corrosion, ensuring it will look great for years to come. Plus, with an easy assembly process, you can have your new fence up and ready to go in no time.

Our steel fence product is designed with a straight, modern look that will complement any outdoor aesthetic. Whether you're going for a contemporary vibe or prefer a more traditional look, this fence is versatile enough to fit any style.