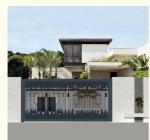

# Waterproof Aluminium Entrance Gates T5/T6 / Adjustable Louvers Aluminum Sliding Driveway Gates

| Place of Origin   | Shandong, China                                                           |
|-------------------|---------------------------------------------------------------------------|
| Usage             | Garden fence, road fence, farm fence                                      |
| Туре              | Driveway Gates                                                            |
| Service           | 3D modeling, 3D sample models, instruction book, video of<br>installation |
| Brand Name        | Defender Metal                                                            |
| Frame Finishing   | Powder Coated                                                             |
| Product name      | Aluminum Swing Driveway Gates                                             |
| Material          | Aluminum Alloy                                                            |
| Application       | Driveway gate, Garden gate, House gat                                     |
| Surface treatment | Power Coated                                                              |
| Color             | customization                                                             |
| Brand             | Defender                                                                  |
| Warranty          | 10 Years                                                                  |
| Certification     | ISO9001                                                                   |
| Package           | Pearl cotton protection and put in the wood frame                         |
| Port              | Qingdao                                                                   |