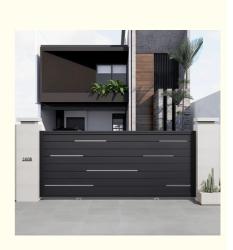

# Waterproof Aluminium Entrance Gates T5/T6 / Adjustable Louvers Aluminum Sliding Driveway Gates

| Place of Origin   | Shandong, China                                                           |
|-------------------|---------------------------------------------------------------------------|
| Usage             | Garden fence, road fence, farm fence                                      |
| Туре              | Driveway Gates                                                            |
| Service           | 3D modeling, 3D sample models, instruction book, video of<br>installation |
| Brand Name        | Defender Metal                                                            |
| Frame Finishing   | Powder Coated                                                             |
| Product name      | Aluminum Swing Driveway Gates                                             |
| Material          | Aluminum Alloy                                                            |
| Application       | Driveway gate, Garden gate, House gat                                     |
| Surface treatment | Power Coated                                                              |
| Color             | customization                                                             |
| Brand             | Defender                                                                  |
| Warranty          | 10 Years                                                                  |
| Certification     | ISO9001                                                                   |
| Package           | Pearl cotton protection and put in the wood frame                         |
| Port              | Qingdao                                                                   |