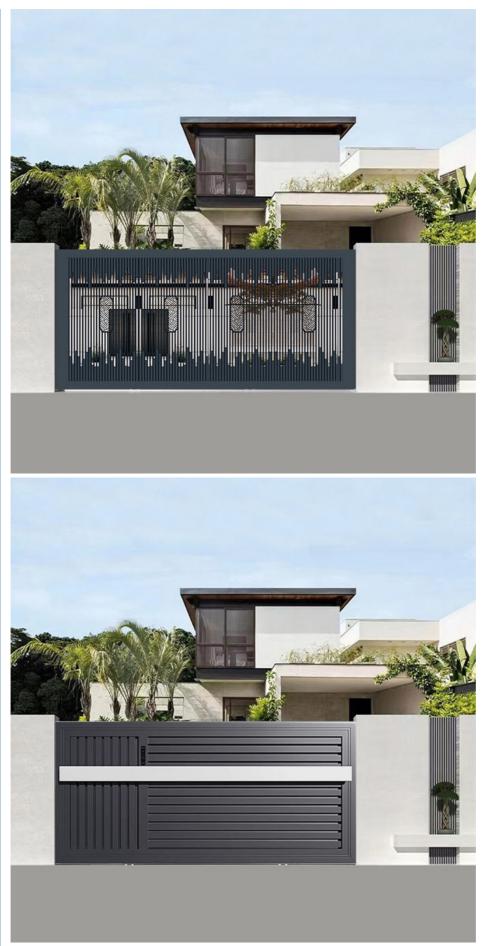

#### **PRODUCT DESCRIPTION**

Stainless steel composite wall N iron sheet lane main aluminum profile door

Aluminum profile gate:

Effective operation

The electric sliding door operates through the joint use of high-power motors and worm gears, which can complete the opening or closing of the door in a short time. Even in high pedestrian traffic, it will not affect its effectiveness, and to some extent, it can effectively control the number of people moving indoors, avoiding congestion problems High security

| Place of Origin   | Shandong, China                                                           |
|-------------------|---------------------------------------------------------------------------|
| Usage             | Garden fence, road fence, farm fence                                      |
| Туре              | Driveway Gates                                                            |
| Service           | 3D modeling, 3D sample models, instruction book, video of<br>installation |
| Brand Name        | Defender Metal                                                            |
| Frame Finishing   | Powder Coated                                                             |
| Product name      | Aluminum Swing Driveway Gates                                             |
| Material          | Aluminum Alloy                                                            |
| Application       | Driveway gate, Garden gate, House gat                                     |
| Surface treatment | Power Coated                                                              |
| Color             | customization                                                             |
| Brand             | Defender                                                                  |
| Warranty          | 10 Years                                                                  |
| Certification     | ISO9001                                                                   |
| Package           | Pearl cotton protection and put in the wood frame                         |
| Port              | Qingdao                                                                   |