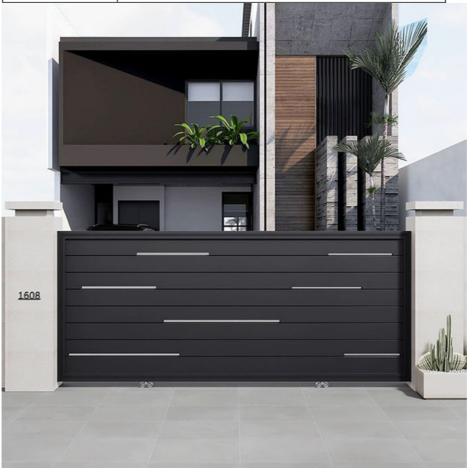

#### **PRODUCT DESCRIPTION**

Stainless steel composite wall N iron sheet lane main aluminum profile door

Aluminum profile gate:

Effective operation

The electric sliding door operates through the joint use of high-power motors and worm gears, which can complete the opening or closing of the door in a short time. Even in high pedestrian traffic, it will not affect its effectiveness, and to some extent, it can effectively control the number of people moving indoors, avoiding congestion problems High security

| Place of Origin   | Shandong, China                                                           |
|-------------------|---------------------------------------------------------------------------|
| Usage             | Garden fence, road fence, farm fence                                      |
| Туре              | Driveway Gates                                                            |
| Service           | 3D modeling, 3D sample models, instruction book, video of<br>installation |
| Brand Name        | Defender Metal                                                            |
| Frame Finishing   | Powder Coated                                                             |
| Product name      | Aluminum Swing Driveway Gates                                             |
| Material          | Aluminum Alloy                                                            |
| Application       | Driveway gate, Garden gate, House gat                                     |
| Surface treatment | Power Coated                                                              |
| Color             | customization                                                             |
| Brand             | Defender                                                                  |
| Warranty          | 10 Years                                                                  |
| Certification     | ISO9001                                                                   |
| Package           | Pearl cotton protection and put in the wood frame                         |
| Port              | Qingdao                                                                   |