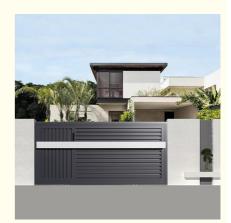

# Waterproof Aluminium Entrance Gates T5/T6 / Adjustable Louvers Aluminum Sliding Driveway Gates

| Place of Origin   | Shandong, China                                                           |
|-------------------|---------------------------------------------------------------------------|
| Usage             | Garden fence, road fence, farm fence                                      |
| Туре              | Driveway Gates                                                            |
| Service           | 3D modeling, 3D sample models, instruction book, video of<br>installation |
| Brand Name        | Defender Metal                                                            |
| Frame Finishing   | Powder Coated                                                             |
| Product name      | Aluminum Swing Driveway Gates                                             |
| Material          | Aluminum Alloy                                                            |
| Application       | Driveway gate, Garden gate, House gat                                     |
| Surface treatment | Power Coated                                                              |
| Color             | customization                                                             |
| Brand             | Defender                                                                  |
| Warranty          | 10 Years                                                                  |
| Certification     | ISO9001                                                                   |
| Package           | Pearl cotton protection and put in the wood frame                         |
| Port              | Qingdao                                                                   |